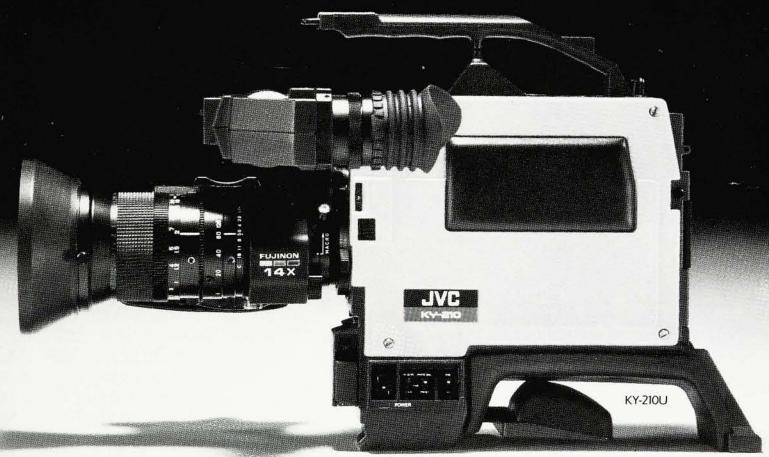

## Introducing the Compact KY-210U Procam

Once again JVC delivers what professionals demand, – a broadcast quality camera with superior mobility and operability.

The KY-210U falls heir to all the cost/ capable user-friendly features that have made the JVC KY series the world's most popular professional three-tube color video cameras – and more.

It incorporates such features as prism optics, high resolution (650 lines at center), high signal-to-noise ratio topping 57 dB, ultra light weight 3.5 kg (7.8 lbs.), three Saticon™ tubes and fast f/1.4 prism block.

A wide range of automated functions make the KY-210U so simple to use. Features such as auto-shift registration; auto black/white balance; auto-beam control; auto black level. A flip-up 1.5" viewfinder and conveniently grouped operation switches further enhance ease of operation.