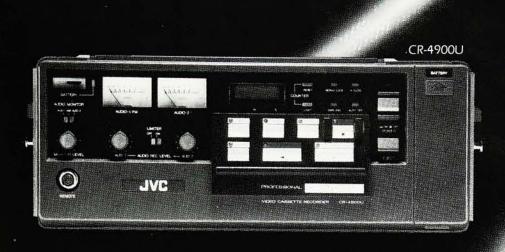

The KY-210U is fully compatible with the powerful, professional CR-4900U – the first <sup>3</sup>/<sub>4</sub>" portable offering realtime, videoconfidence monitoring, and performance specifications such as S.M.P.T.E. time code capability, microprocessor control, shuttle search with picture, 19.6 lbs. with tape and battery – and much more!